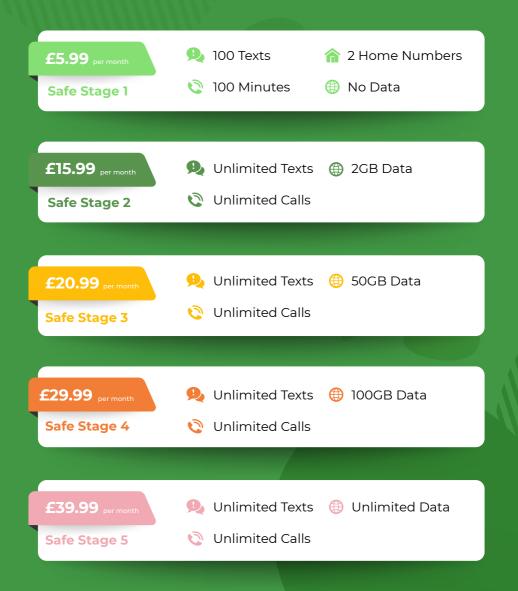

Spending Controls The account holder has full control over how much can be spent each month.

**Time controls** Take full control over the times that your child can talk, text or use mobile data.

**Ultra-Secure Mode** Take full control over who can contact and be contacted by the child.